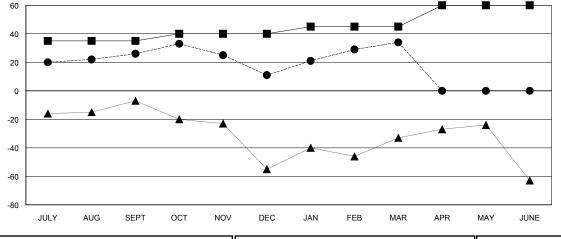

## LOCATION CALIFORNIA

**GMT CA** 

| Clubs                 |               |           |               | Members               |                           |                         |                                              |
|-----------------------|---------------|-----------|---------------|-----------------------|---------------------------|-------------------------|----------------------------------------------|
| RESULTS FOR 2018-2019 |               |           |               | RESULTS FOR 2018-2019 |                           |                         |                                              |
| QUARTER               | NEW CLUB GOAL | NEW CLUBS | DROPPED CLUBS | QUARTER               | MEMBER GROWTH NET<br>GOAL | MEMBER GROWTH<br>ACTUAL | DROPPED MEMBERS ACTUAL (including transfers) |
| JULY/AUG/SEPT         | 1             | 0         | 0             | JULY/AUG/SEPT         | 35                        | 91                      | 50                                           |
| OCT/NOV/DEC           | 0             | 0         | 0             | OCT/NOV/DEC           | 5                         | 51                      | 65                                           |
| JAN/FEB/MAR           | 0             | 0         | 0             | JAN/FEB/MAR           | 5                         | 57                      | 25                                           |
| APR/MAY/JUNE          | 1             | 0         | 0             | APR/MAY/JUNE          | 15                        | 0                       | 0                                            |

| -■- MEMBER GROWTH NET GOAL        |  |
|-----------------------------------|--|
| - ● - MEMBER GROWTH ACTUAL        |  |
| - ▲ - LAST YEAR MEMBERSHIP ACTUAL |  |
|                                   |  |
|                                   |  |